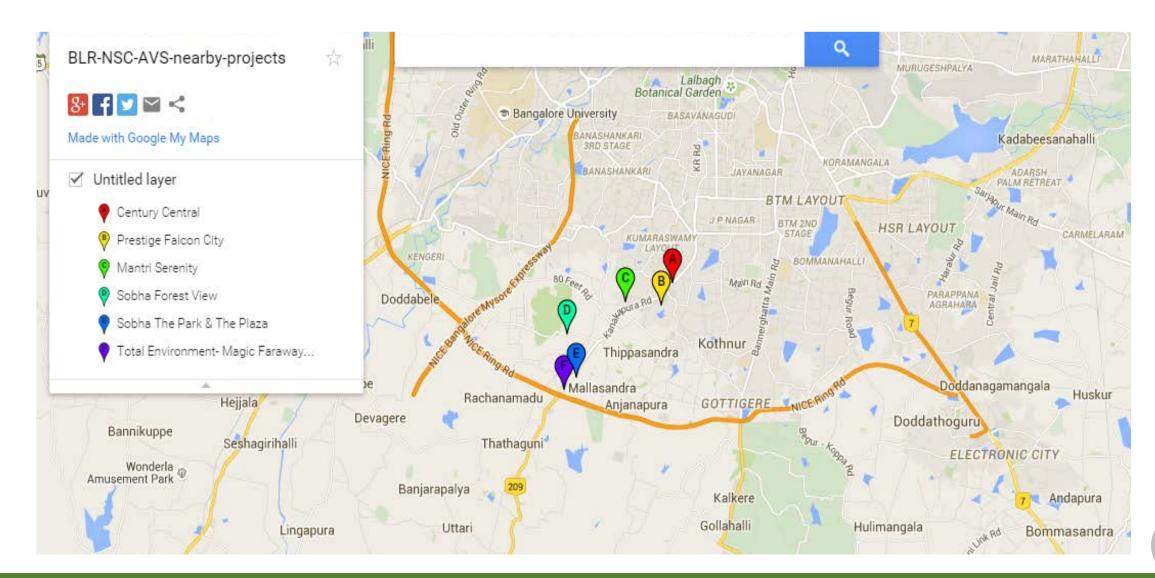

# Comparable Projects

| Project                                   | Project Type | Project Stage         | Price | Specifications  | Location   | Road               |
|-------------------------------------------|--------------|-----------------------|-------|-----------------|------------|--------------------|
| Prestige Falcon City                      | Apartments   | Launched              | 5,900 | Comparable      | Comparable | Ganapathipura Road |
| Mantri Serenity                           | Apartments   | Under<br>Construction | 6,000 | Comparable      | Inferior   | Kuvempu Nagar Road |
| Sobha Forest View                         | Apartments   | Under<br>Construction | 6,200 | Comparable      | Inferior   | Vajarahalli Road   |
| Century Central                           | Apartments   | Under<br>Construction | 5,600 | Inferior        | Comparable | Kanakpura Road     |
| Total Environment -<br>Magic Faraway Tree | Apartments   | Launched              | 9,000 | Slightly Better | Inferior   | Kanakpura Road     |
| Sobha The Park & The Plaza                | Apartments   | Under<br>Construction | 7,300 | Slightly Better | Comparable | Kanakpura Road     |

## Nearby Project Locations

### Pricing

Current Market Price - 5,750

Prices shown are in Rupees per square foot. Other projects in the vicinity such as Sobha Forest View and Mantri Serenity are charging prices up to **7300** per sft for comparable projects.