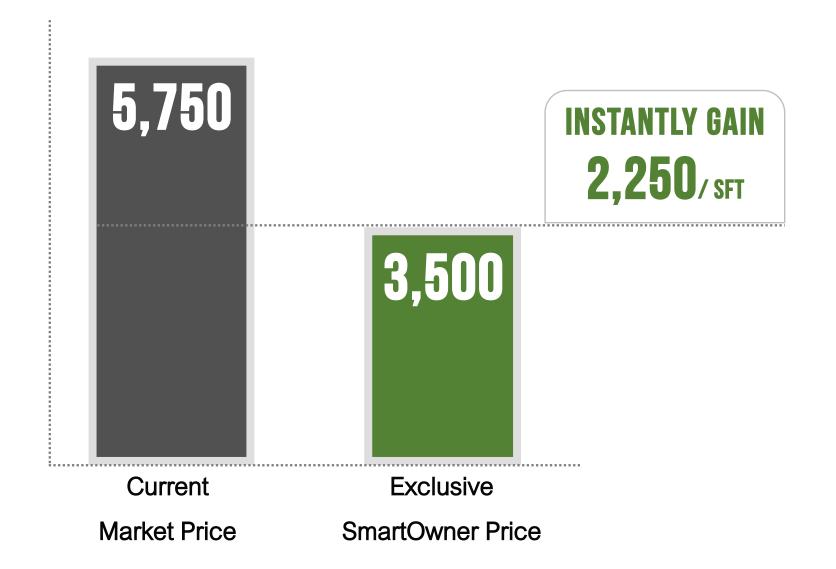

### Pricing

Current Market Price - 5,750

Prices shown are in Rupees per square foot. Other projects in the vicinity such as Sobha Forest View and Mantri Serenity are charging prices up to **7300** per sft for comparable projects.

# Additional Payment Options

Current Market Price 5,750

| Exclusive SmartOwner Price |            |            |             |  |  |  |
|----------------------------|------------|------------|-------------|--|--|--|
| Down payment %             | 50% Option | 75% Option | 100% Option |  |  |  |
| Price per square foot      | 4,700      | 4,100      | 3,500       |  |  |  |
| Amount Payable Now         | 2,350      | 3,075      | 3,500       |  |  |  |