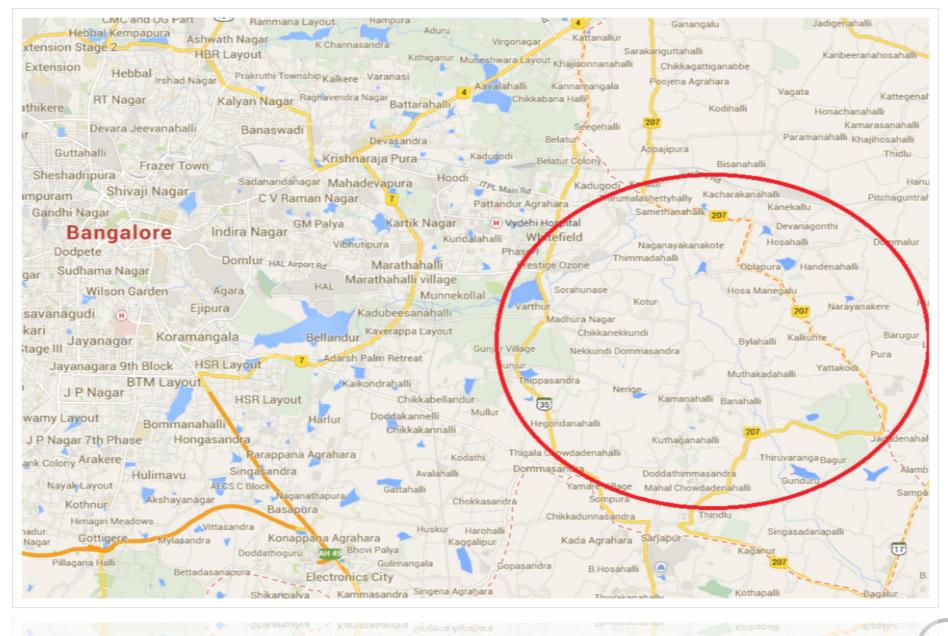

#### Satellite Map

#### Essential **Details**

- One of the major developers of Bangalore
- Over 50 acres with outstanding amenities
- Pre-launch offer
- In a popular IT residential suburb
- 15 minutes from Sarjapur road
- 9 30 minutes from Whitefield and ORR
- 40 minutes from Electronic city

# Why we selected this area

- So to 40 minutes from Whitefield, ORR and Electronic City and still affordable
- On a national highway
- Upcoming Peripheral Ring Road is just a few minutes away
- Proposed 6 lane Satellite Town Ring Road is within walking distance
- Proposed Wipro university 15 minutes away
- Most of the top international schools are 15 minutes from the project
- As part of the NHDP, NH 207 is to be widened into a divided multilane highway