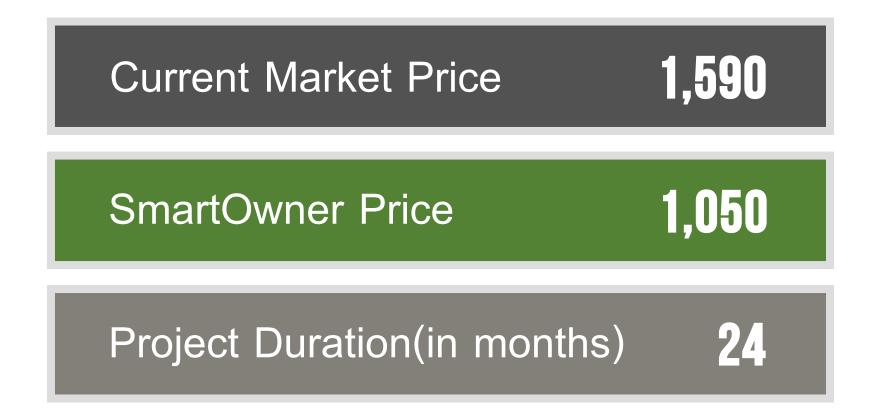

The price indicated above is the rate per square foot for a plot. Other developer charges will be collected from the final buyer at the time of resale and need not be paid by SmartOwner clients. The project duration indicated above is the time it takes to resell the property for you should you wish to have us do so.

#### Purchase Options

| Plot Size<br>(sft) | % Down<br>Payment<br>Option | SmartOwner Rate<br>(Rs / sft) | Rate you pay<br>(Rs / sft) | SmartOwner<br>Price | Upfront payment<br>(You Pay) | Balance<br>Due | Instant<br>Gain |
|--------------------|-----------------------------|-------------------------------|----------------------------|---------------------|------------------------------|----------------|-----------------|
|                    | 100                         | 1,050                         | 1,050                      | 15,75,000           | 15,75,000                    | 0              | 51%             |
| 1500               | 75                          | 1,167                         | 875                        | 17,50,500           | 13,12,500                    | 4,38,000       | 36%             |
| 1500               | 50                          | 1,293                         | 647                        | 19,39,500           | 9,70,500                     | 9,69,000       | 23%             |
|                    | 25                          | 1,434                         | 359                        | 21,51,000           | 5,38,500                     | 16,12,500      | 11%             |
|                    | 100                         | 1,050                         | 1,050                      | 25,20,000           | 25,20,000                    | 0              | 51%             |
| 2400               | 75                          | 1,167                         | 875                        | 28,00,800           | 21,00,000                    | 7,00,800       | 36%             |
| 2400               | 50                          | 1,293                         | 647                        | 31,03,200           | 15,52,800                    | 15,50,400      | 23%             |
|                    | 25                          | 1,434                         | 359                        | 34,41,600           | 8,61,600                     | 25,80,000      | 11%             |
|                    | 100                         | 1,050                         | 1,050                      | 42,00,000           | 42,00,000                    | 0              | 51%             |
| 1000               | 75                          | 1,167                         | 875                        | 46,68,000           | 35,00,000                    | 11,68,000      | 36%             |
| 4000               | 50                          | 1,293                         | 647                        | 51,72,000           | 25,88,000                    | 25,84,000      | 23%             |
|                    | 25                          | 1,434                         | 359                        | 57,36,000           | 14,36,000                    | 43,00,000      | 11%             |